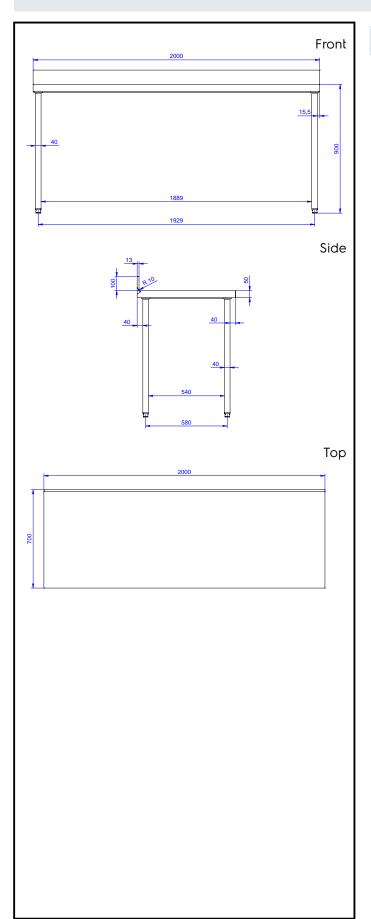

## **Key Information:**

External dimensions, Width:

132759 (TG2010PN)2000 mmExternal dimensions, Depth:700 mmExternal dimensions, Height:1000 mmUpstand Dimensions, Height:100 mmUpstand Dimensions, Depth:13 mmUpstand Dimensions, Radius:R=10Worktop thickness:50 mmNet weight:58 kg